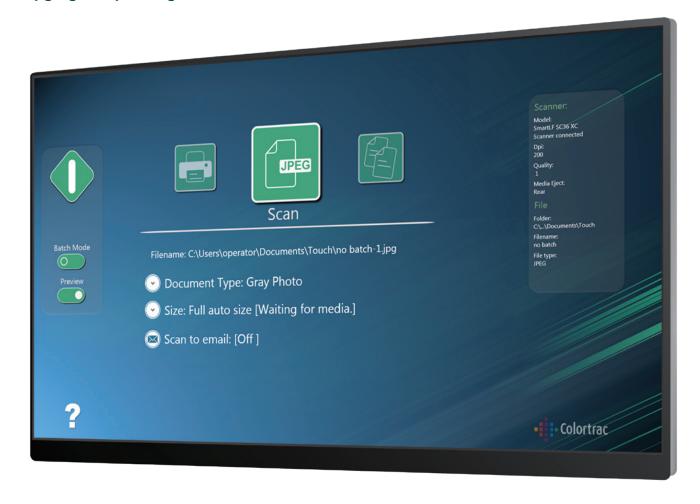

### No-nonsense workflow

 ${\bf SmartWorks\ TOUCH\ operation\ is\ based\ around\ the\ document\ type.}$ With this software you can scan, copy, print or email with full image preview and edit control.

An efficient, single screen interface groups all controls and scanner information in one place. Use advanced two-finger pinch and flick gestures for zoom, image pan and parameter select on supported touch compatible monitors.